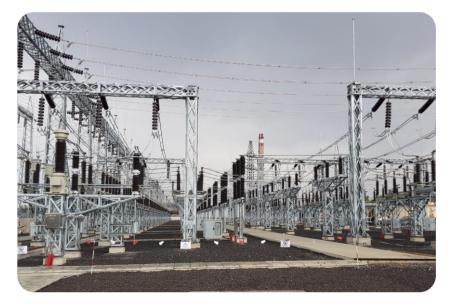

# WE BUILD PROGRESS

Dinanananan Si

"REHABILITATION OF YEREVAN TPC 220/110/35KV SUBSTATION" IN COOPERATION WITH ABB AND SPANISH COBRA COMPANY

> CLIENT: YEREVAN TPC REALIZATION YEAR: 2019