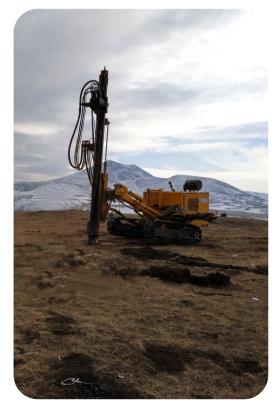

#### DRILLING DEEP WELLS FOR TECHNICAL WATER SUPPLY OF ANPP CJSC

CLIENT: ARMENIAN NUCLEAR POWER PLANT CJSC REALIZATION YEAR: 2020