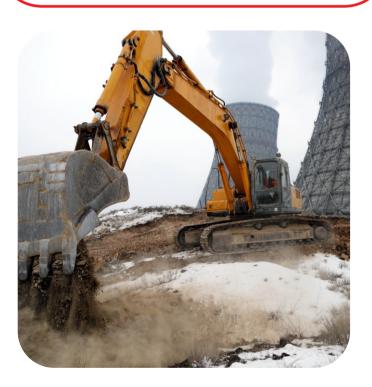

### **REALIZATION YEAR: 2016**

Modernization of cooling towers No. 1 and No. 3 of the circulating water system of the power unit No. 2 of the Armenian NPP

CLIENT: ARMENIAN NUCLEAR POWER PLANT CJSC REALIZATION YEAR: 2021-2022