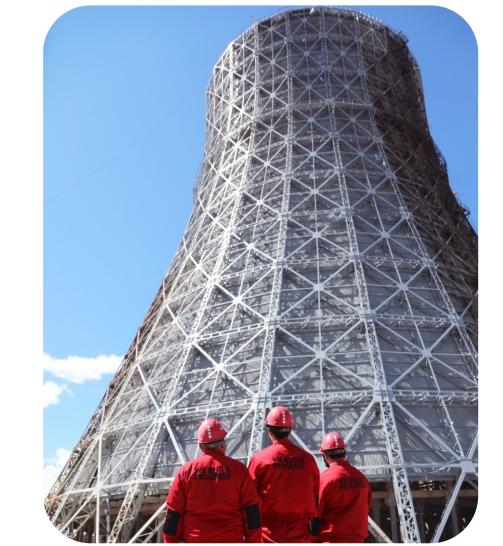

### **REALIZATION YEAR: 2016**

Modernization of cooling towers No. 1 and No. 3 of the circulating water system of the power unit No. 2 of the Armenian NPP

CLIENT: ARMENIAN NUCLEAR POWER PLANT CJSC REALIZATION YEAR: 2021-2022