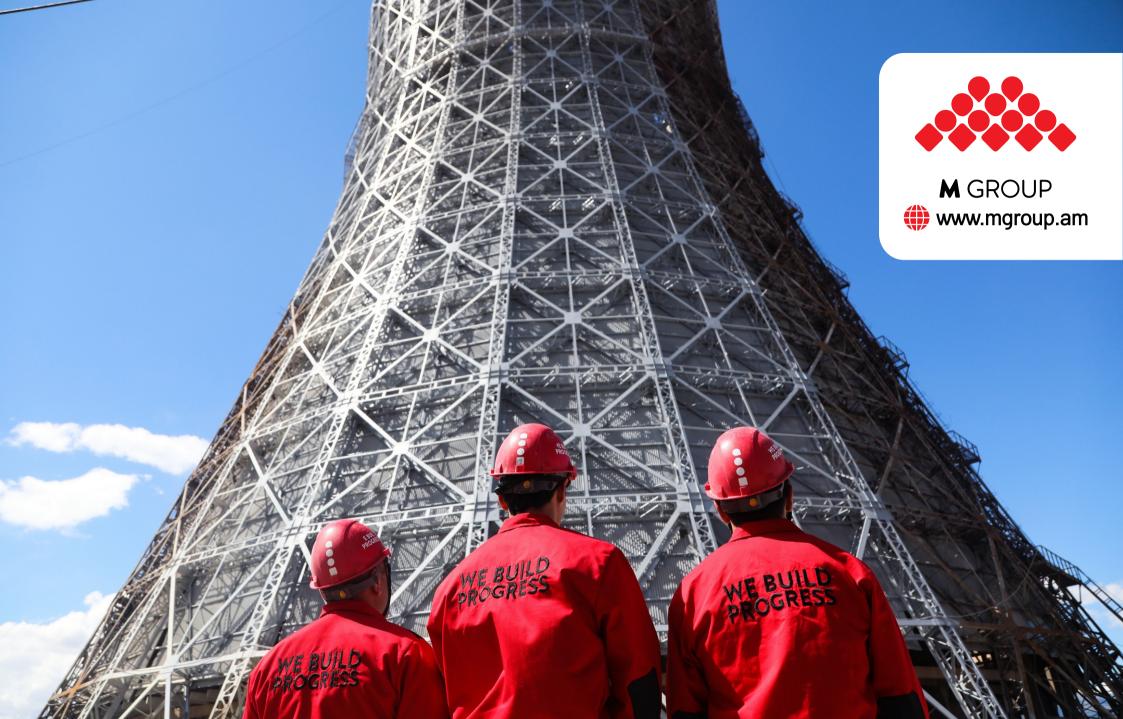

### **REALIZATION YEAR: 2016**

Modernization of cooling towers No. 1 and No. 3 of the circulating water system of the power unit No. 2 of the Armenian NPP

CLIENT: ARMENIAN NUCLEAR POWER PLANT CJSC REALIZATION YEAR: 2021-2022

#### DRILLING DEEP WELLS FOR TECHNICAL WATER SUPPLY OF ANPP CJSC

CLIENT: ARMENIAN NUCLEAR POWER PLANT CJSC REALIZATION YEAR: 2020